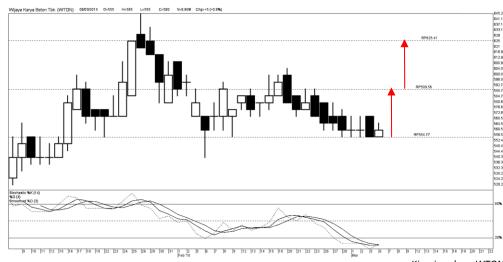

### Highlight

Kinerja saham WTON
cenderung menguat setelah
menguji harga 555 hingga 560
sebagai kisaran level *support*, dengan
peluang menguat untuk menguji
harga 600 hingga 625 sebagai
level *resistance* yang telah
diuji sebelumnya